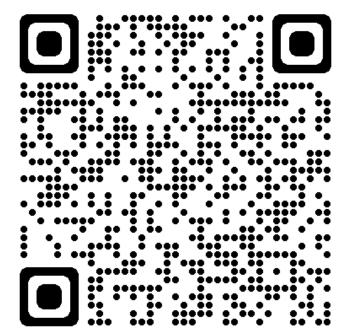

## **FOR MORE INFORMATION**

Interested applicants may scan the QR Code below to apply. Alternatively, you may contact your CDC to find out more information: